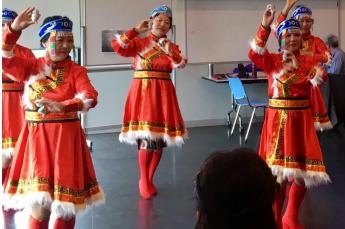

### Events

Fathers Day celebration with the Mauritian Seniors group.

Learning Festival art activities.

Chinese Friendship group celebrating the Lunar Festival.

This year we are running FREE shuttle buses from Wyndham Vale Community Learning Centre, Werribee Plaza, Youth Resource Centre, Tarneit Community Learning Centre, Arndell Park Community Centre, and Featherbrook Community Centre—please see our website for more details. www.wyndham.vic.gov.au