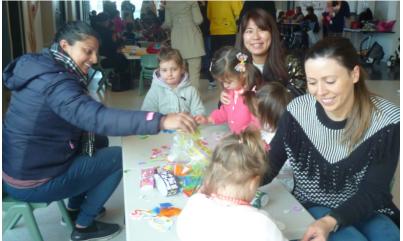

### Events

Fathers Day celebration with the Mauritian Seniors group.

Learning Festival art activities.

Chinese Friendship group celebrating the Lunar Festival.

This year we are running FREE shuttle buses from Wyndham Vale Community Learning Centre, Werribee Plaza, Youth Resource Centre, Tarneit Community Learning Centre, Arndell Park Community Centre, and Featherbrook Community Centre—please see our website for more details. www.wyndham.vic.gov.au